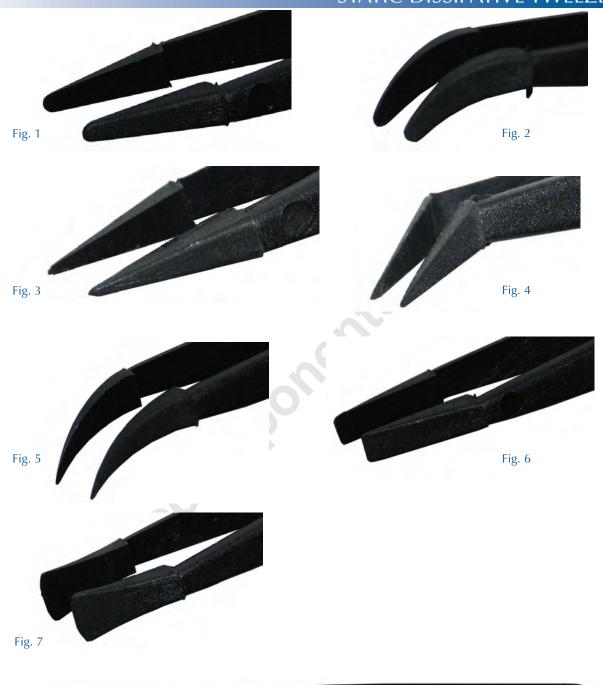

## **Static Dissipative Tweezers**

| State Dissipative incezers |                  |               |                                                                                                     |                    |
|----------------------------|------------------|---------------|-----------------------------------------------------------------------------------------------------|--------------------|
| Retail<br>Part No.         | Bulk<br>Part No. | Figure<br>No. | Description                                                                                         | Length<br>(Inches) |
| 12-9511                    |                  | 1             | Static Dissipative, Non-metallic, Acid Resistant Plastic Tweezers with Straight, Flat, Rounded Tip. | 4-1/2              |
| 12-9514                    |                  | 2             | Static Dissipative, Non-metallic, Acid Resistant Plastic Tweezers with Curved, Rounded Tip.         | 4-1/2              |
| 12-9517                    |                  | 3             | Static Dissipative, Non-metallic, Acid Resistant Plastic Tweezers with Very Fine, Straight Tip.     | 4-1/2              |
| 12-9520                    |                  | 4             | Static Dissipative, Non-metallic, Acid Resistant Plastic Tweezers with Very Fine, Angular Tip.      | 4-1/2              |
| 12-9523                    |                  | 5             | Static Dissipative, Non-metallic, Acid Resistant Plastic Tweezers with Very Fine, Curved Tip.       | 4-1/2              |
| 12-9526                    |                  | 6             | Static Dissipative, Non-metallic, Acid Resistant Plastic Tweezers with Straight, Flat Tip.          | 4-1/2              |
| 12-9529                    |                  | 7             | Static Dissipative, Non-metallic, Acid Resistant Plastic Tweezers with Straight, Broad Flat Tip.    | 4-1/2              |